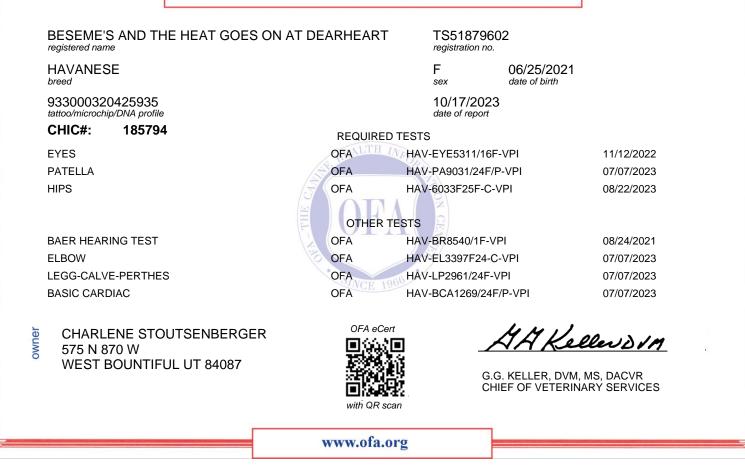

## **OFA CANINE HEALTH INFORMATION CENTER**

This electronic OFA certificate was generated on: 10/17/2023

This certification can be verified on the OFA website by entering the dog's registration number into the orange search box located at the top of the page or by scanning the QR code above.

If there are any errors on this certificate, please email CORRECTIONS@OFFA.ORG to request a correction.

Orthopedic Foundation for Animals, Inc. 2300 E. Nifong Blvd. Columbia, MO 65201-3806

OFA website: www.ofa.org E-mail address: ofa@offa.org Phone number: 573-442-0418 Fax number: 573-875-5073